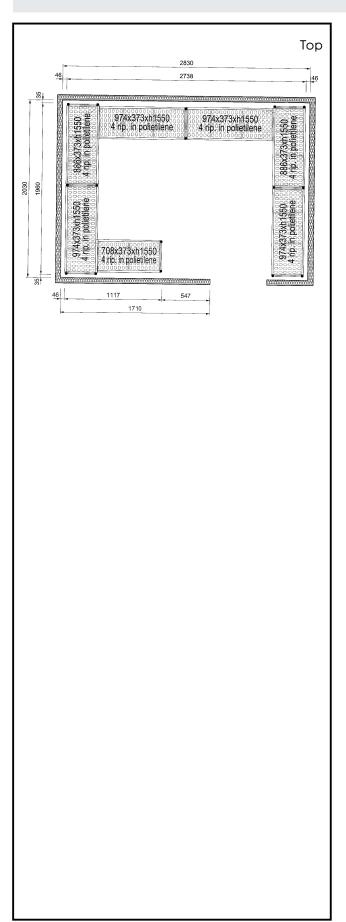

## Stainless Steel Preparation Shelving set for 2830x2030 mm cold room

| ITEM #  |  |  |
|---------|--|--|
| MODEL # |  |  |
| NAME #  |  |  |
| SIS #   |  |  |
| ΔΙΔ #   |  |  |

137106 (CRS2820)

Shelving set, composed of aluminium uprights and 4 polyethylene louvered shelves, for 2830x2030 mm cold rooms

#### Item No.

4-level shelving set. Designed for corner installation along the sides of the cold room. Louvered sectional polyethylene shelves (depth=373mm). Aluminium (20 micron) side uprights (height=1550mm). Adjustable feet.

### **Key Information:**

External dimensions, length

137106 (CRS2820) 1117-1960-2738-1960 mm

External dimensions,

Max loading weight:

Depth: 373 mm

External dimensions, Height:

Net weight:

1550 mm 4000 kg 108 kg