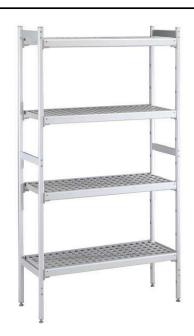

## Stainless Steel Preparation Shelving set for 2830x2030 mm cold room

| ITEM #  |  |  |
|---------|--|--|
| MODEL # |  |  |
| NAME #  |  |  |
| SIS #   |  |  |
| ΔΙΔ #   |  |  |

137106 (CRS2820)

Shelving set, composed of aluminium uprights and 4 polyethylene louvered shelves, for 2830x2030 mm cold rooms

#### Item No.

4-level shelving set. Designed for corner installation along the sides of the cold room. Louvered sectional polyethylene shelves (depth=373mm). Aluminium (20 micron) side uprights (height=1550mm). Adjustable feet.

#### Construction

- Uprights and shelf frames constructed entirely in anodized aluminium (20 micron).
- 4 tiers.
- Shelves made by section of polyethylene tablets.
- Sectional polyethylene shelves are dishwasher safe.